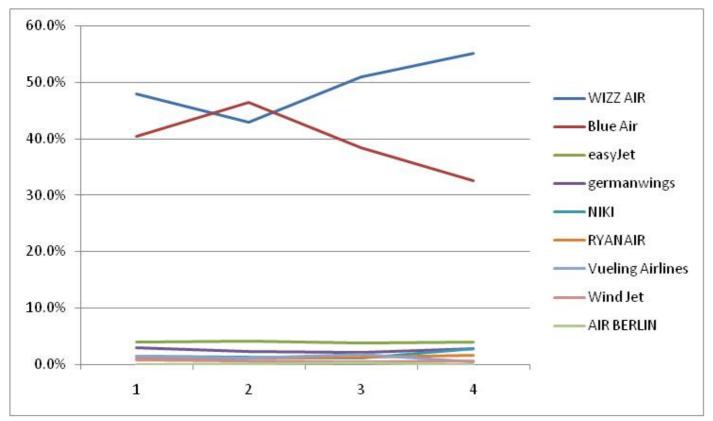

## LCC Market Capacity share in Romania

Source: OAG Capacity Statistics for August 2010

Wizz Air is the market leader on the Romanian LCC market and will retain its leadership in the years to come.

# LCC market share development in Romania 2010

Source: OAG Capacity Statistics for 2010

Wizz Air is strengthening its leadership positions and continues to grow