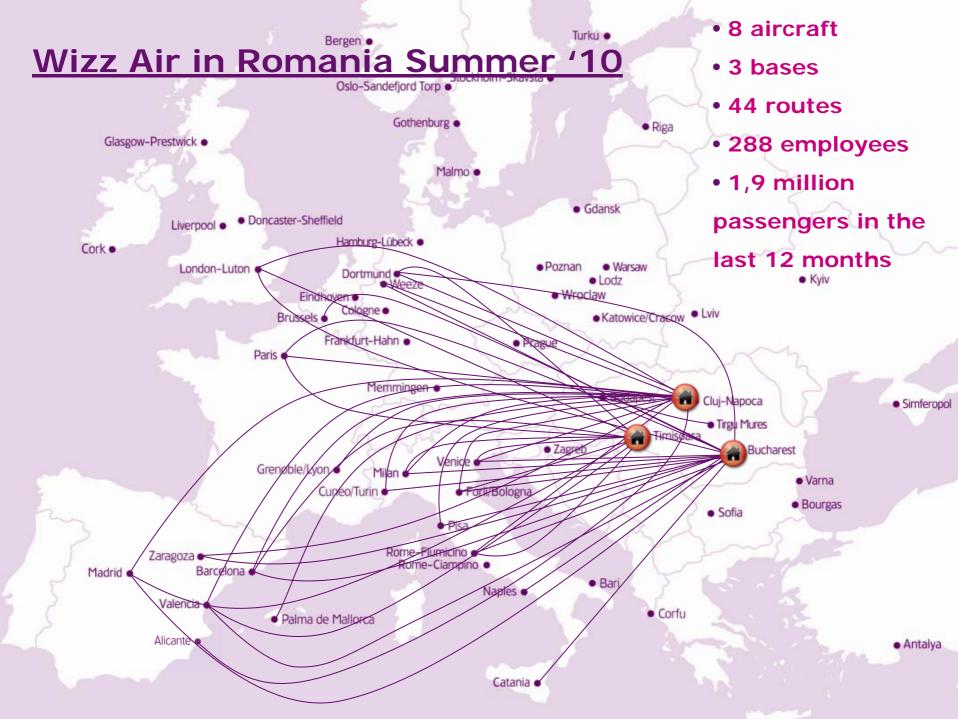

## **Expansion in Romania in 2010**

- 3rd aircraft in Cluj-Napoca from 12 June 2010
- 4th aircraft in Bucharest from 26 June 2010
- Over 33% growth in capacity (8 new Airbus A320 vs. 6 aircraft in 2009)
- 12 new routes launched in Summer 2010:

| From        | То                 | Start date | Frequency      |
|-------------|--------------------|------------|----------------|
| Bucharest   | Cuneo – Turin      | 30 June    | 2 flights/week |
|             | Weeze - Dusseldorf | 3 July     | 2 flights/week |
|             | Zaragoza           | 3 July     | 3 flights/week |
|             | Pisa               | 12 June    | 2 flights/week |
| Cluj-Napoca | Cuneo – Turin      | 28 March   | 2 flights/week |
|             | Weeze – Dusseldorf | 12 June    | 2 flights/week |
|             | Zaragoza           | 12 June    | 2 flights/week |
|             | Pisa               | 29 March   | 2 flights/week |
|             | Palma de Mallorca  | 12 June    | 2 flights/week |
|             | Alicante           | 24 July    | 2 flights/week |
| Timisoara   | Madrid             | 3 May      | 2 flights/week |
|             | Forli - Bologna    | 29 March   | 2 flights/week |

- 70 new Wizz employees hired locally
- Over 2 million passengers to and from Romanian to be carried in 2010