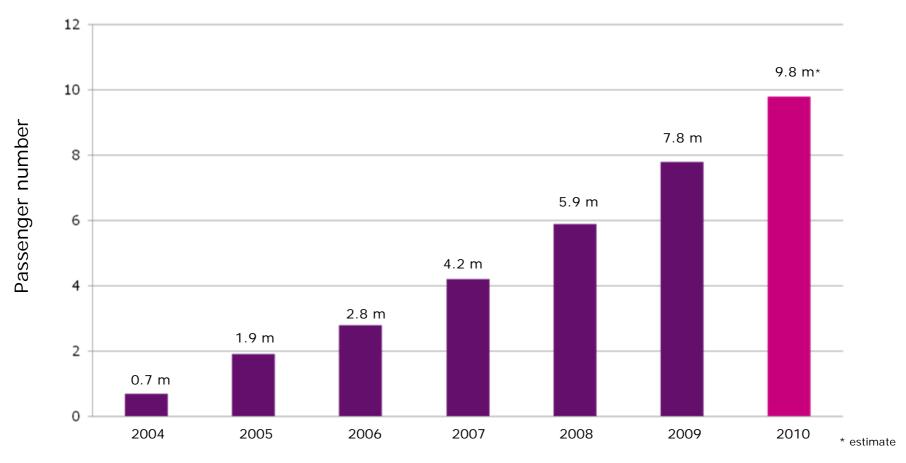

## **Strong and Consistent Growth**

Wizz Air has achieved strong and consistent growth since launch and is positioned to maintain high growth for the foreseeable future.