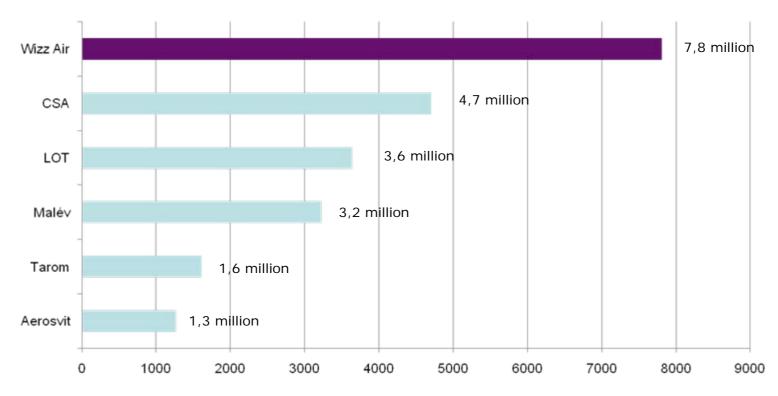

## CEE - market rank (2009)

Source: airlines' data, AEA

... is the largest airline in Central and Eastern Europe.