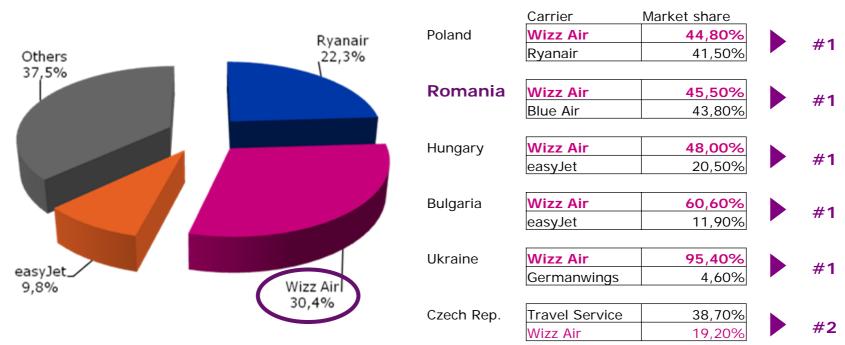

## CEE - market rank (2009)

Source: airlines' data, AEA

... is the largest airline in Central and Eastern Europe.

#### Central and Eastern Europe:

Home markets:

Source: OAG Capacity Statistics for August 2010

... is the largest low cost airline in Central and Eastern Europe.