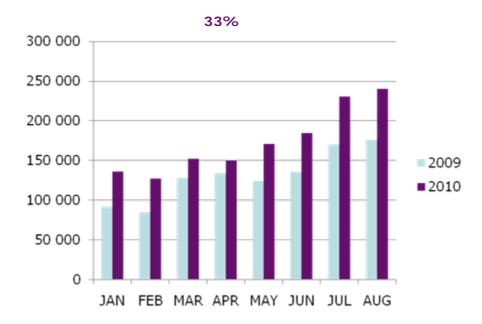

#### Actual passenger numbers by month YOY

Wizz Air is well on track to achieve its growth target for Romania this year.

Wizz Air carried 1,4 million passengers in Romania in first 8 month, 33% more than the same period last year.