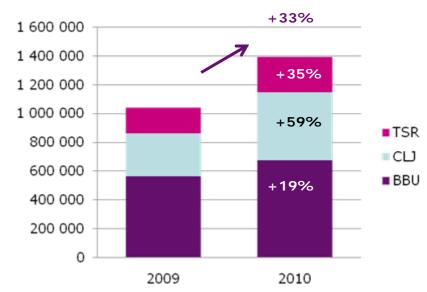

## Wizz Air's growth in Romania

#### Actual passenger numbers by month YOY

Wizz Air is well on track to achieve its growth target for Romania this year.

Wizz Air carried 1,4 million passengers in Romania in first 8 month, 33% more than the same period last year.

#### Overall growth by base YOY