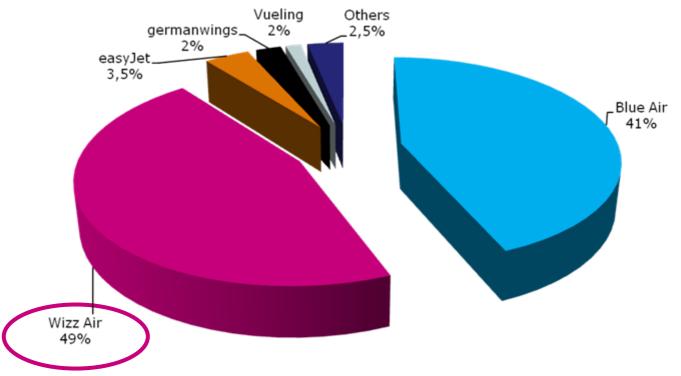

## LCC Market Capacity share in Romania

Source: OAG Capacity Statistics for August 2010

Wizz Air is the market leader on the Romanian LCC market and will retain its leadership in the years to come.

# LCC market share development in Romania 2010

Source: OAG Capacity Statistics for 2010

Wizz Air is strengthening its leadership positions and continues to grow